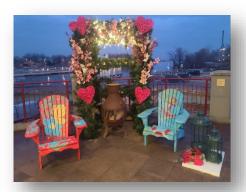

Love from The Port Campaign – I <3 P.C. sign and installation set up on Queen Bea's Landing. Worked collectively with Marketing Committee to execute design for campaign. Coordinated with Cody to print posters, distribute amongst Board Members and visit Main Street Businesses. Continue strategizing a Social Media plan with Cody & Dianne.